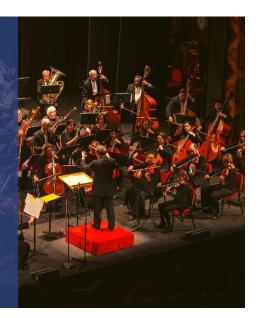

# Summer Symphony at The Sullivan

Wednesday Aug. 18th, 2021

# Summer Symphony at The Sullivan Wednesday, August 18, 2021 – 6:00 PM

Toshiyuki Shimada Stephan Tieszen Music Director & Conductor

Violin

**BACH** 

Air from Orchestral Suite No. 3

VAUGHAN WILLIAMS Arr. Sonja Schebeck The Lark Ascending STEPHAN TIESZEN

**MOZART** 

Eine kleine Nachtmusik, K. 525

Allegro

Romanze: Andante Menuetto: Allegretto Rondo: Allegro

**MORRICONE** 

Main Theme from La califfa

A portion of the ticket sales from this evening's performance will be presented to Block Island children to bolster their musical education via piano lessons or individual music instruction.